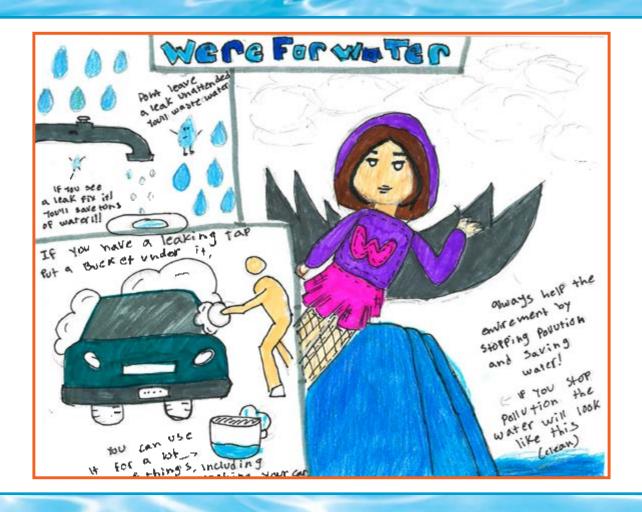

## Congratulations to the Winners of the Fort Bend County MUD No. 25 2023 Calendar Competition!

### 1st Place – Cover Taleen Kalil

2nd Place - January

Adam Aziz

3rd Place – February

Jianna Chackonal

4th Place – March

Alisha Siddiqui

5th Place – April